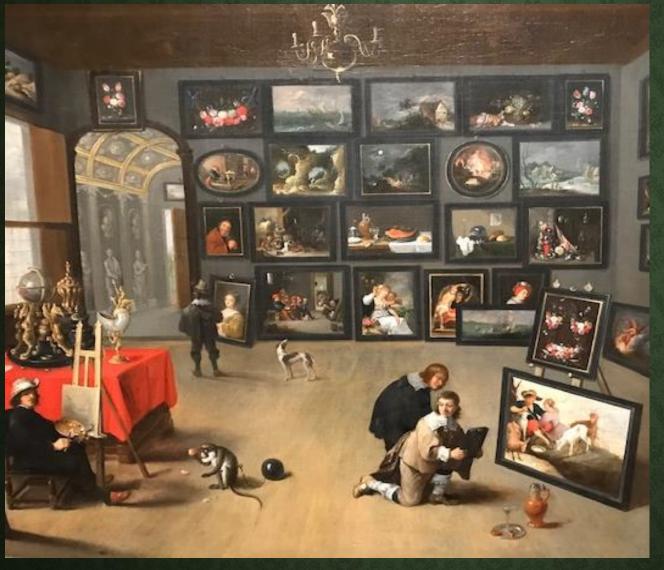

FIRST
IMPRESSIONS:
SMILE
EYE CONTACT

My Family of Orchids Boca Raton, Florida, USA

PAINT A
PICTURE
WITH
DESCRIPTIVE
WORDS

Workshop of DAVID TENIERS THE YOUNGER (Flemish, 1610-1690)

The Interior of a Nobleman's Gallery